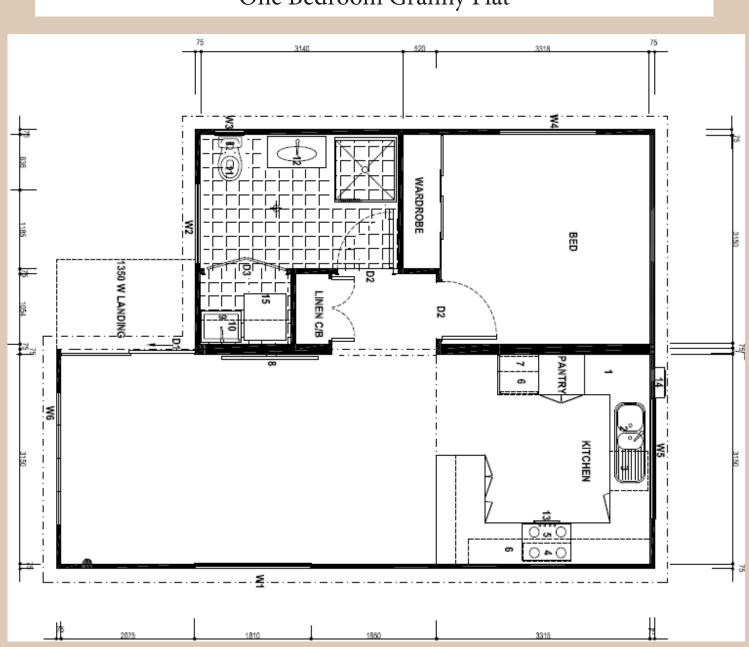

#### **55m**<sup>2</sup> One Bedroom Granny Flat

### **One Bedroom Granny Flat 55m<sup>2</sup>**

Catalogue No: 55m2GR

One Bedroom Granny Flat