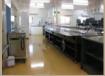

#### Kitchen & Cooking Equipment

- Three tier panel store roon shelving with aluminium support posts
- Four tier zinc plated wire grid cool room freezer shelving with zinc plated support frames
- Refrigerated food storage with two doors
- Mixer 40 litre floor mounted
- Meat slicer bench mounte
- Vegetable peeler 6kg capacity

- Combi steamer ten tray Convotherm on stand with shelf under
- Bratt pan 80 litre Waldorf
- Convection oven six tray Turbofar E35 on stand
- Two x Pan fryer Waldorf
- Griddle plate on stand Waldorf
- Pass through dishwasher
- Hot baine marie (eight modules)
- Reverse cycle split system air conditioners
- Inbuilt ablution with one pan & basin