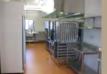

#### Kitchen & Cooking Equipment

- Three tier panel store roon shelving with aluminium support posts
- Four tier zinc plated wire grid cool room freezer shelving with zinc plated support frames
- Refrigerated food storage with two doors
- Mixer 40 litre floor mounted
- Meat slicer bench mounte
- Vegetable peeler 6kg capacity

- Combi steamer ten tray Convotherm on stand with shelf under
- Bratt pan 80 litre Waldorf
- Convection oven six tray Turbofar E35 on stand
- Two x Pan fryer Waldorf
- Griddle plate on stand Waldorf
- Pass through dishwasher
- Hot baine marie (eight modules)
- Reverse cycle split system air conditioners
- Inbuilt ablution with one pan & basin