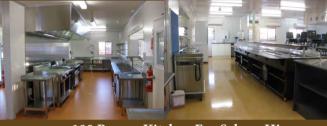

## 100 Person Kitchen For Sale or Hire

21x12m KITCHEN/DINER,

... approximately 3 years old - excellent condition ...

100 Man Kitchen (capable of handling up to 180 person, the dining area would need additional seating space) is complete with coolrooms, freezers, full kitchen preparation area with all equipment and fitted out dining area with airlock.

#### Kitchen & Cooking Equipment

- Three tier panel store roon shelving with aluminium support posts
- Four tier zinc plated wire grid cool room freezer shelving with zinc plated support frames
- Refrigerated food storage with two doors
- Mixer 40 litre floor mounted
- Meat slicer bench mounte
- Vegetable peeler 6kg capacity

- Combi steamer ten tray Convotherm on stand with shelf under
- Bratt pan 80 litre Waldorf
- Convection oven six tray Turbofar E35 on stand
- Two x Pan fryer Waldorf
- Griddle plate on stand Waldorf
- Pass through dishwasher
- Hot baine marie (eight modules)
- Reverse cycle split system air conditioners
- Inbuilt ablution with one pan & basin