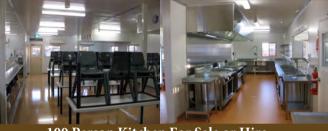

## 100 Person Kitchen For Sale or Hire

21x12m KITCHEN/DINER,

... approximately 3 years old - excellent condition ...

100 Man Kitchen (capable of handling up to 180 person, the dining area would need additional seating space) is complete with coolrooms, freezers, full kitchen preparation area with all equipment and fitted out dining area with airlock.

#### 21x12m KITCHEN/DINER

The Kitchen is situated in the Pilbara . This Kitchen is currently operational and is being off-hired from early 2014. There is an option to rent the facility or buy outright.

#### Dining room equipment

- Ice cream freezei
- Dining tables
- PVC chairs
- Laminated bench tops
- Water urn 7.5 Litre
- Cold salad / dessert well / buffet on stand with sneezeguard

- Conveyer toaster
- Plate dispenser / warmer mobile
- Pie warmer
  - Stainless steel sink with mixer tag
  - Refrigerated dispensers for

#### Kitchen & Cooking Equipment

- Three tier panel store roon shelving with aluminium support posts
- Four tier zinc plated wire grid cool room freezer shelving with zinc plated support frames
- Refrigerated food storage with two doors
- Mixer 40 litre floor mounted
- Meat slicer bench mounte
- Vegetable peeler 6kg capacity