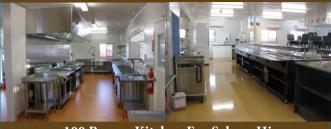

## 100 Person Kitchen For Sale or Hire

21x12m KITCHEN/DINER,

... approximately 3 years old - excellent condition ...

100 Man Kitchen (capable of handling up to 180 person, the dining area would need additional seating space) is complete with coolrooms, freezers, full kitchen preparation area with all equipment and fitted out dining area with airlock.

#### Kitchen & Cooking Equipment

- Three tier panel store roon shelving with aluminium support posts
- Four tier zinc plated wire grid cool room freezer shelving with zinc plated support frames
- Refrigerated food storage with two doors
- Mixer 40 litre floor mounted
- Meat slicer bench mounte
- Vegetable peeler 6kg capacity

- Combi steamer ten tray Convotherm on stand with shelf under
- Bratt pan 80 litre Waldorf
- Convection oven six tray Turbofar E35 on stand
- Two x Pan fryer Waldorf
- Griddle plate on stand Waldorf
- Pass through dishwasher
- Hot baine marie (eight modules)
- Reverse cycle split system air conditioners
- Inbuilt ablution with one pan & basin