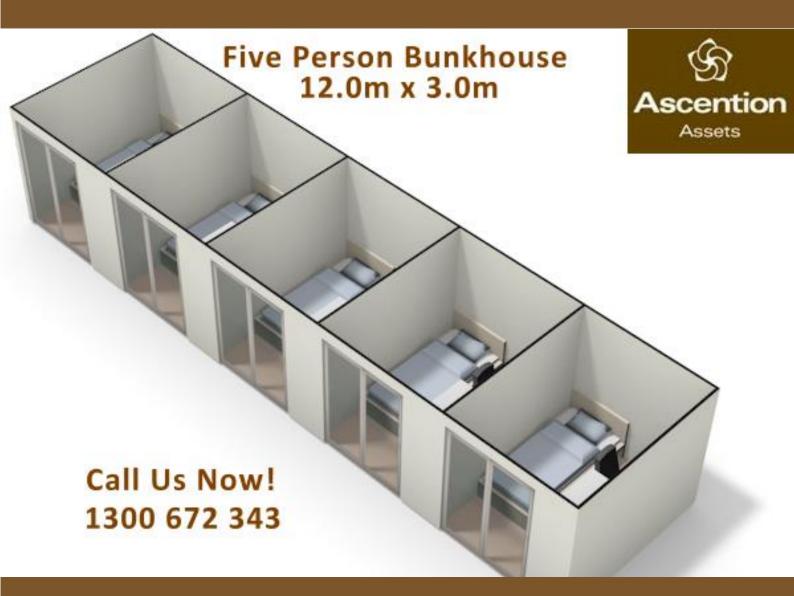

# Five Person Bunkhouse 12.0m x 3.0m Used Condition

Transportable Building For Hire Or Sale Used Condition - Hire or Buy

P: 1300672343 | E: info@ascention.com.au | www.ascentionassets.com.au

P: 1300672343 | E: info@ascention.com.au | www.ascentionassets.com.au

# Ascention Assets Five Person Bunkhouse 12.0m x 3.0m Used Condition

## Five Person Bunkhouse 12.0m x 3.0m

# Contact us today if you require a **Transportable Building**

Five Person Bunkhouse 12.0 x 3.0m **Description:** 

**Used Condition** 

**Buy Price:** POA Hire Price: POA

Availability: Please contact us to confirm availability Supplier Details: Ascention Assets 1300672343