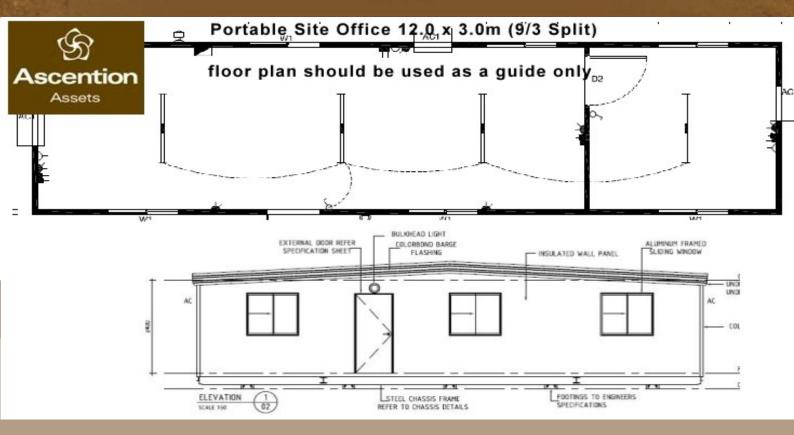

# Second Hand 12.0m x 3.0m 9/3 Split Office with Crib Sink

Transportable Building For Hire Or Sale Second hand 12x3m (9/3 Split Crib/Office)

P: 1300672343 | E: info@ascention.com.au | www.ascentionassets.com.au

# Ascention Assets Second Hand 12.0m x 3.0m 9/3 Split Office with Crib Sink

# Transportable Building 12.0 x 3.0m

should be used as a 'Guide Only' photograph shown is of a 12.0m x 3.0m layout

should be used as a 'Guide Only'

photograph shown is of a 12.0m x 3.0m layout

Assets

# Transportable Building 12.0 x 3.0m