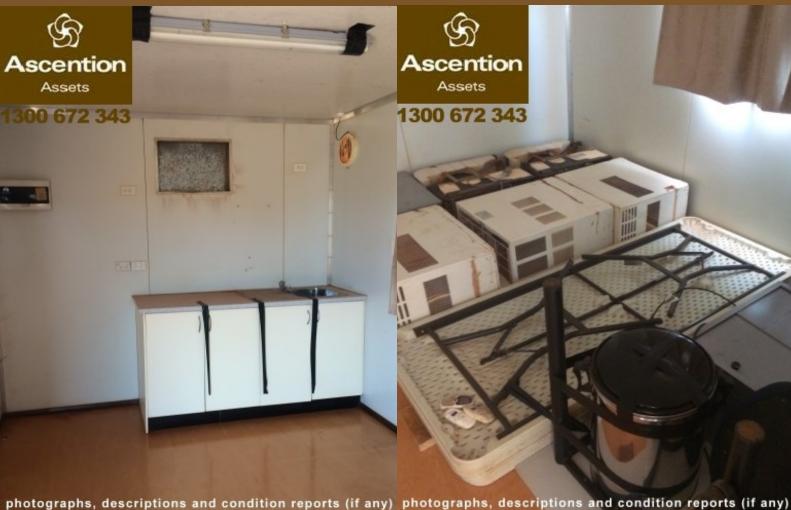

# Second Hand 12.0m x 3.0m 9/3 Split Office with Crib Sink

Transportable Building For Hire Or Sale Second hand 12x3m (9/3 Split Crib/Office)

P: 1300672343 | E: info@ascention.com.au | www.ascentionassets.com.au

# Ascention Assets Second Hand 12.0m x 3.0m 9/3 Split Office with Crib Sink

Photographs, descriptions and condition reports (if any) should be used as a 'Guide Only'.

For inquiries please contact us directly on 1300 672 343