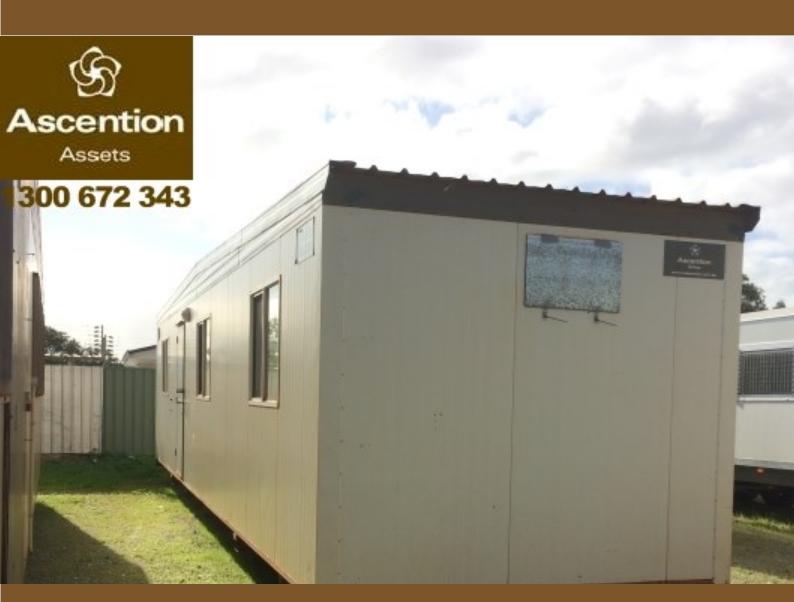

# Second Hand 12.0m x 3.0m 9/3 Split Office with Crib Sink

Transportable Building For Hire Or Sale Second hand 12x3m (9/3 Split Crib/Office)

P: 1300672343 | E: info@ascention.com.au | www.ascentionassets.com.au

# Ascention Assets Second Hand 12.0m x 3.0m 9/3 Split Office with Crib Sink

# Transportable Building 12.0 x 3.0m

should be used as a 'Guide Only' photograph shown is of a 12.0m x 3.0m layout

should be used as a 'Guide Only'

photograph shown is of a 12.0m x 3.0m layout

Assets

# Transportable Building 12.0 x 3.0m