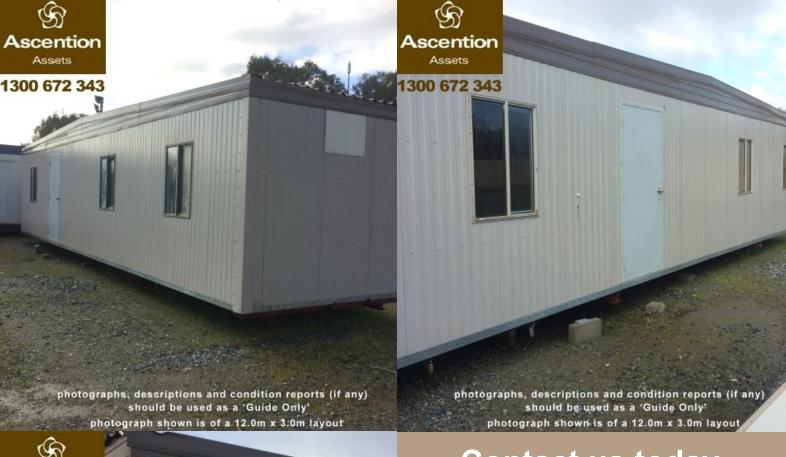

# Second Hand 12.0m x 3.0m Open Plan Office

Transportable Building For Hire Or Sale Second hand 12x3m Open Plan Office

P: 1300672343 | E: info@ascention.com.au | www.ascentionassets.com.au

P: 1300672343 | E: info@ascention.com.au | www.ascentionassets.com.au

# Ascention Assets Second Hand 12.0m x 3.0m Open Plan Office

# **Ascention**

**Assets** 

photographs, descriptions and condition reports (if any) should be used as a 'Guide Only' photograph shown is of a 12.0m x 3.0m layout

Contact us today
if you require a
Transportable Building

Ascention Assets
Second Hand
12.0m x 3.0m
Open Plan Office

1300672343