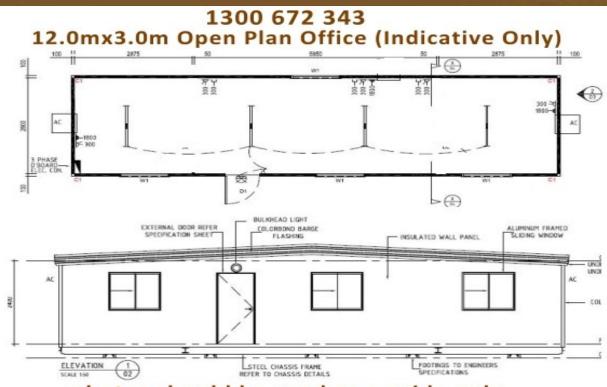

# Transportable Building 12.0 x 3.0m

# Contact us today if you require a Transportable Building

Description: 12.0 x 3.0m Open Plan Office

Buy Price: POA Hire Price: POA

Availability: Please contact us to confirm availability

Supplier Details: Ascention Assets 1300672343