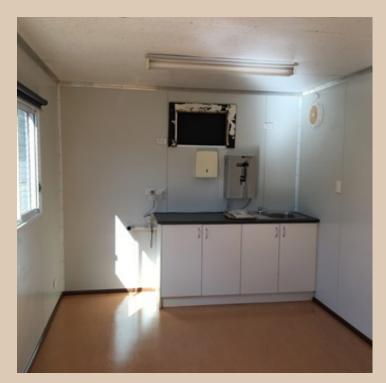

# Equipment

Portable Lunch Room

Also known as 'crib room', can come complete with:

- Tables or benches, chairs;
- Kitchenette
- Air-conditioning

Optional crib hut accessories available:

- Security windows
- Vinyl flooring
- Air-conditioning
- Wall partitions
- How water system
- Coat Hooks
- Urn
- Insulated panels

#### 12.0m x 3.0m Lunch Room

Please note: Depending on stock availability at the time, second-hand buildings pictured may differ in appearance, photos supplied are for display purposes only. To see what's available in current stock please contact us on 1300 672 343

#### 12.0 x3.0 Lunch Room

info@ascention.com.au | www.ascentionassets.com.au 22 Boydell Road, Kenwick WA 6107 Ascention Assets Pty Ltd. ABN: 49 124 757 811