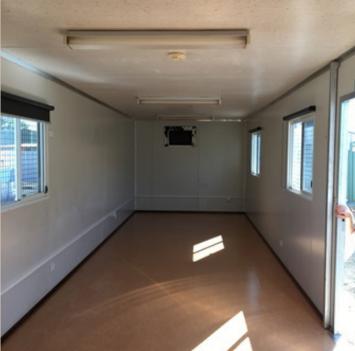

# Equipment

Portable Lunch Room

Also known as 'crib room', can come complete with:

- Tables or benches, chairs;
- Kitchenette
- Air-conditioning

Optional crib hut accessories available:

- Security windows
- Vinyl flooring
- Air-conditioning
- Wall partitions
- How water system
- Coat Hooks
- Urn
- Insulated panels

#### 12.0m x 3.0m Lunch Room

Please note: Depending on stock availability at the time, second-hand buildings pictured may differ in appearance, photos supplied are for display purposes only. To see what's available in current stock please contact us on 1300 672 343

#### 12.0 x3.0 Lunch Room

info@ascention.com.au | www.ascentionassets.com.au 22 Boydell Road, Kenwick WA 6107 Ascention Assets Pty Ltd. ABN: 49 124 757 811