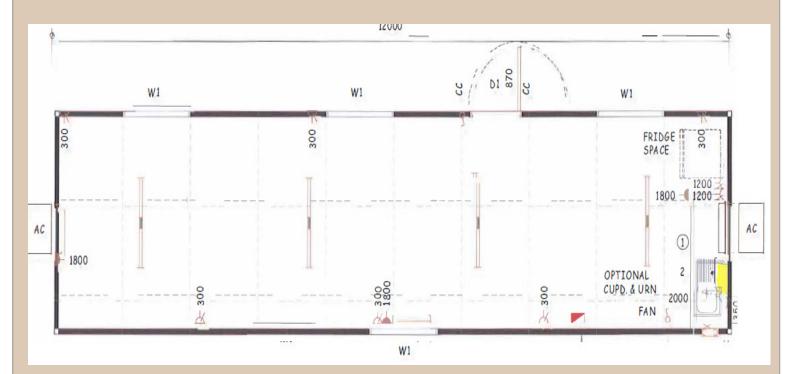

at's available in current stock please contact us on 1300 672 343











info@ascention.com.au | www.ascentionassets.com.au 22 Boydell Road, Kenwick WA 6107 Ascention Assets Pty Ltd. ABN: 49 124 757 811

# **Lunch Room**

Catalogue No: 10084

#### 12.0m x 3.0m Lunch Room

Please note: Depending on stock availability at the time, second-hand buildings pictured may differ in appearance, photos supplied are for display purposes only. To see what's available in current stock please contact us on 1300 672 343

#### 12.0 x3.0 Lunch Room











info@ascention.com.au | www.ascentionassets.com.au 22 Boydell Road, Kenwick WA 6107 Ascention Assets Pty Ltd. ABN: 49 124 757 811

### **Lunch Room**

Catalogue No: 10084

12.0m x 3.0m Lunch Room

## **Indicative Floor Plan**

12.0x3.0 Lunch Room