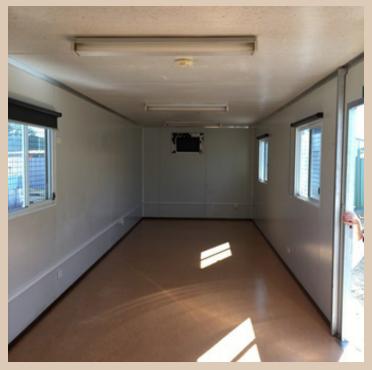

#### 12.0m x 3.0m Lunch Room

Please note: Depending on stock availability at the time, second-hand buildings pictured may differ in appearance, photos supplied are for display purposes only. To see what's available in current stock please contact us on 1300 672 343

# Equipment

Portable Lunch Room

Also known as 'crib room', can come complete with:

- Tables or benches, chairs;
- Kitchenette
- Air-conditioning

Optional crib hut accessories available:

- Security windows
- Vinyl flooring
- Air-conditioning
- Wall partitions
- How water system
- Coat Hooks
- Urn
- Insulated panels