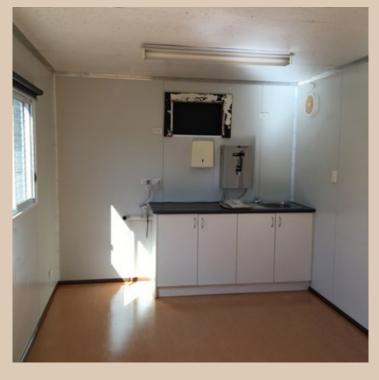

#### 12.0m x 3.0m Lunch Room

Please note: Depending on stock availability at the time, second-hand buildings pictured may differ in appearance, photos supplied are for display purposes only. To see what's available in current stock please contact us on 1300 672 343

# Equipment

Portable Lunch Room

Also known as 'crib room', can come complete with:

- Tables or benches, chairs;
- Kitchenette
- Air-conditioning

Optional crib hut accessories available:

- Security windows
- Vinyl flooring
- Air-conditioning
- Wall partitions
- How water system
- Coat Hooks
- Urn
- Insulated panels