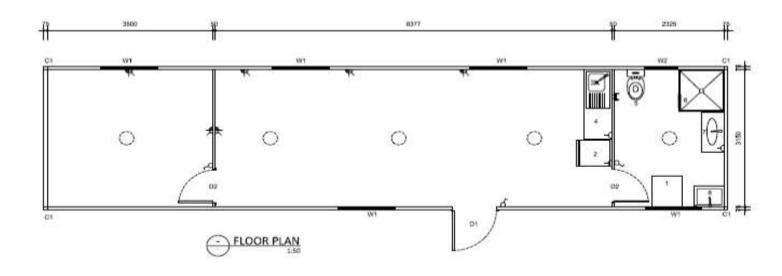

# 14.4m x 3.0m Building

# Ascention Assets 14.4m x 3.0m Building

### Granny Flat Portable Building 14.4m x 3.0m