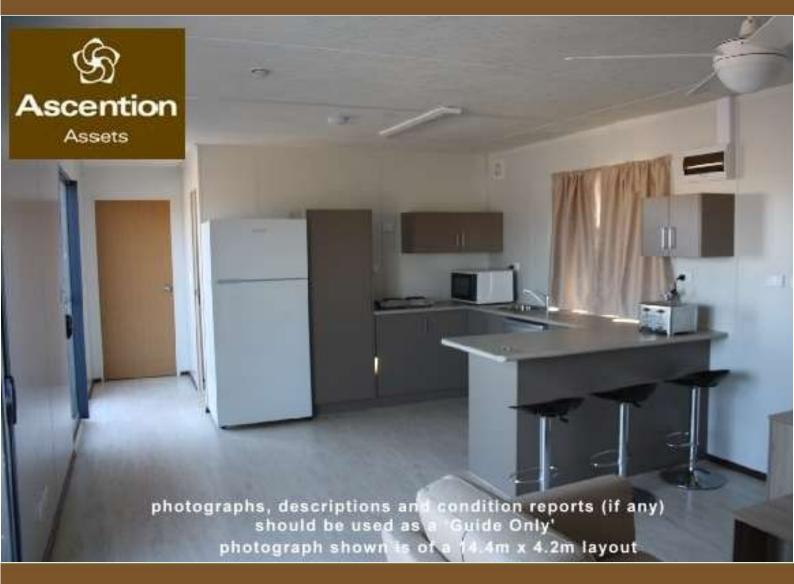

### Comes with:

- Dishwasher
- Stainless steel kitchen sink
  with mixer
- Crib bench with cupboard under
- Toilet pan & toilet holder
- Shower cubicle with curtain & rail
- Vanity unit
- Laundry trough

### **Applications**

- Domestic Granny Flat
- Dwelling

Descriptions and photographs should be used as a guide only

Photographs, descriptions and condition reports (if any) should be used as a 'Guide Only'.

For inquiries please contact us directly on 1300 672 343

P: 1300672343 | E: info@ascention.com.au | www.ascentionassets.com.au