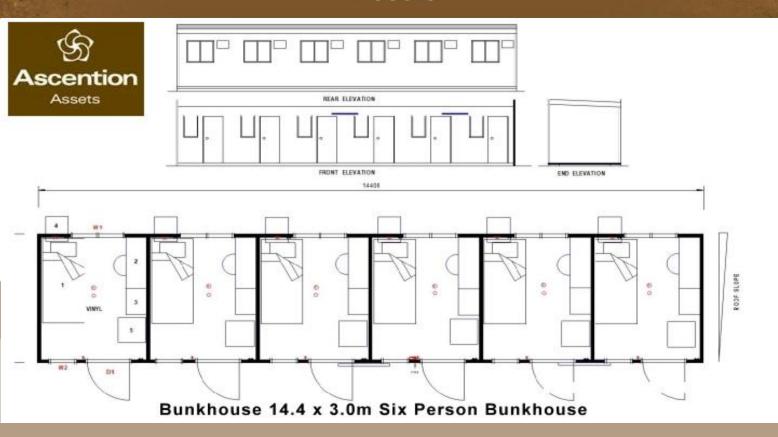

# Used Bunkhouse - Donga 14.4mx 3.0m Six Person Bunkhouse Hire or Buy

Used Condition ...Portable Bunkhouse... each room comes with Air Conditioning, King Size Bed, Writing Desk with Chair, Wardrobe with Shelving and Hanging Rail, and Bar Fridge.

### Six Person Bunkhouse 14.4 x 3.0m

#### Comes with:

- Air Conditioning
- King Size Bed
- Desk
- . Chair
- Wardrobe, Shelving & Hanging Rail
- Bar Fridge