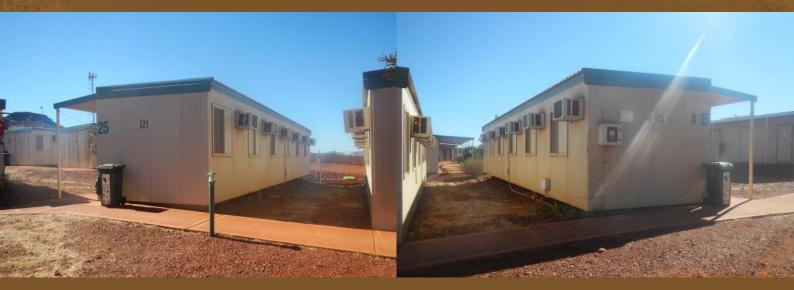

# Used Bunkhouse - Donga 14.4mx 3.0m Six Person Bunkhouse Hire or Buy

Used Condition ...Portable Bunkhouse... each room comes with Air Conditioning, King Size Bed, Writing Desk with Chair, Wardrobe with Shelving and Hanging Rail, and Bar Fridge.

### Six Person Bunkhouse 14.4 x 3.0m

### **Applications**

- Mine Sites
- . Construction Site
- . Mobile Camps

Used Portable Bunkhouse 14.4x3.0m