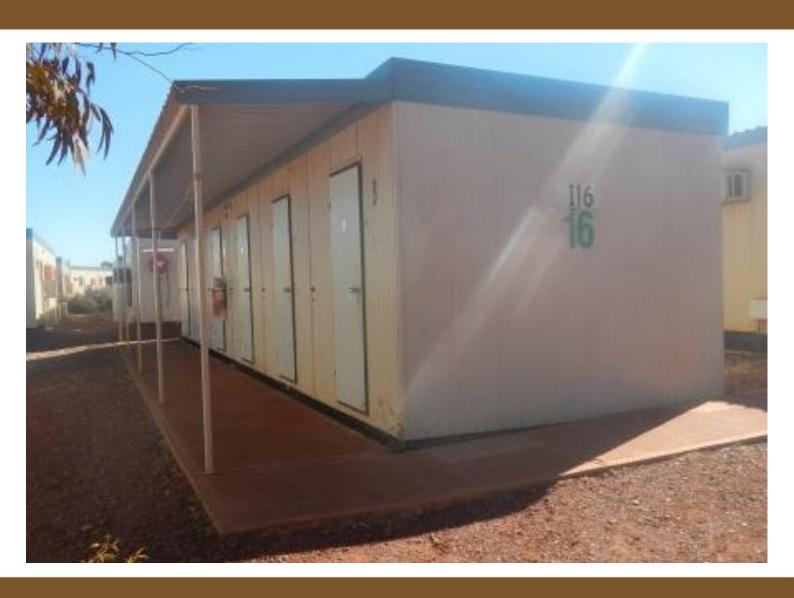

# Used Bunkhouse - Donga 14.4mx 3.0m Six Person Bunkhouse Hire or Buy

Used Condition ...Portable Bunkhouse... each room comes with Air Conditioning, King Size Bed, Writing Desk with Chair, Wardrobe with Shelving and Hanging Rail, and Bar Fridge.

### Six Person Bunkhouse 14.4 x 3.0m

### **Applications**

- Mine Sites
- . Construction Site
- . Mobile Camps

Used Portable Bunkhouse 14.4x3.0m