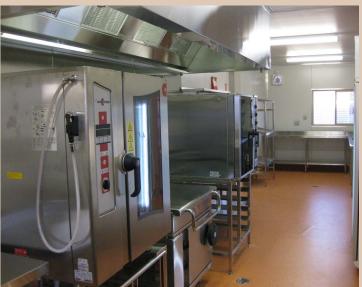

# Kitchen & Cooking Equipment

- Three tier panel store room shelving with aluminum support posts
- Four tier zinc plated wire grid cool room freezer shelving with zinc plated support frames
- Refrigerated food storage with two doors
- Mixer 40 litre floor mounted
- Meat slicer bench mounted
- Vegetable peeler 6kg capacity
- Two x Pan fryer Waldorf

- Griddle plate on stand Waldorf
- Pass-through dishwasher
- Hot baine marie (eight modules)
- Reverse cycle split system air conditioners
- Inbuilt ablution with one pan & basin
- Combi steamer ten tray Convo-therm on stand with shelf under
- Convection oven six tray Turbofan E35 on stand