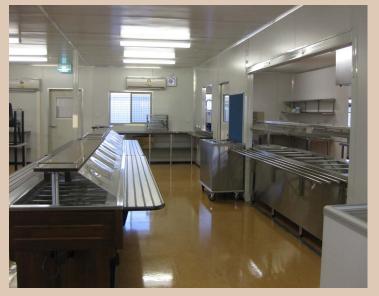

# Kitchen & Cooking Equipment

- Three tier panel store room shelving with aluminum support posts
- Four tier zinc plated wire grid cool room freezer shelving with zinc plated support frames
- Refrigerated food storage with two doors
- Mixer 40 litre floor mounted
- Meat slicer bench mounted
- Vegetable peeler 6kg capacity
- Two x Pan fryer Waldorf

- Griddle plate on stand Waldorf
- Pass-through dishwasher
- Hot baine marie (eight modules)
- Reverse cycle split system air conditioners
- Inbuilt ablution with one pan & basin
- Combi steamer ten tray Convo-therm on stand with shelf under
- Convection oven six tray Turbofan E35 on stand