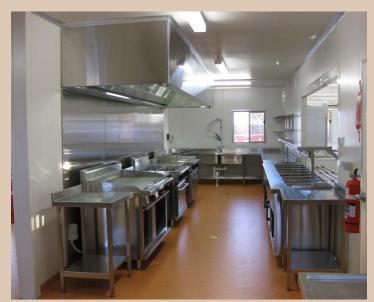

#### MINING CAMP

Mining Camp available for sale built to comfortably accommodate 100 people. The camp Kitchen is in excellent condition and has only been on hire to the one client in the one location, this camp is sold 'as is where is'. The Kitchen Diner can have additional dining floors added to meet the capacity of 200 persons.

Transportable buildings available for immediate collection from WA

100 Man Kitchen (capable of handling up to 200 person, the dining area would need additional seating space) is complete with cool rooms, freezers, full kitchen preparation area with all equipment and fitted out dining area with airlock.

# Kitchen & Cooking Equipment

- Three tier panel store room shelving with aluminum support posts
- Four tier zinc plated wire grid cool room freezer shelving with zinc plated support frames
- Refrigerated food storage with two doors
- Mixer 40 litre floor mounted
- Meat slicer bench mounted
- Vegetable peeler 6kg capacity
- Two x Pan fryer Waldorf

- Griddle plate on stand Waldorf
- Pass-through dishwasher
- Hot baine marie (eight modules)
- Reverse cycle split system air conditioners
- Inbuilt ablution with one pan & basin
- Combi steamer ten tray Convo-therm on stand with shelf under
- Convection oven six tray Turbofan E35 on stand