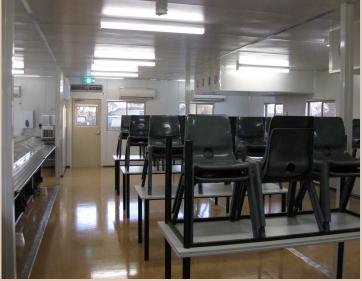

#### MINING CAMP

Mining Camp available for sale built to comfortably accommodate 100 people. The camp Kitchen is in excellent condition and has only been on hire to the one client in the one location, this camp is sold 'as is where is'. The Kitchen Diner can have additional dining floors added to meet the capacity of 200 persons.

Transportable buildings available for immediate collection from WA

100 Man Kitchen (capable of handling up to 200 person, the dining area would need additional seating space) is complete with cool rooms, freezers, full kitchen preparation area with all equipment and fitted out dining area with airlock.

100 Man Kitchen (capable of handling up to 200 person, the dining area would need additional seating space) is complete with cool-rooms, freezers, full kitchen preparation area with all equipment and fitted out dining area with airlock.