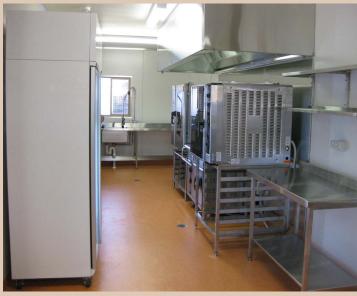

Transportable buildings available for immediate collection from WA

100 Man Kitchen (capable of handling up to 200 person, the dining area would need additional seating space) is complete with cool rooms, freezers, full kitchen preparation area with all equipment and fitted out dining area with airlock.

# Kitchen & Cooking Equipment

- Three tier panel store room shelving with aluminum support posts
- Four tier zinc plated wire grid cool room freezer shelving with zinc plated support frames
- Refrigerated food storage with two doors
- Mixer 40 litre floor mounted
- Meat slicer bench mounted
- Vegetable peeler 6kg capacity
- Two x Pan fryer Waldorf

- Griddle plate on stand Waldorf
- Pass-through dishwasher
- Hot baine marie (eight modules)
- Reverse cycle split system air conditioners
- Inbuilt ablution with one pan & basin
- Combi steamer ten tray Convo-therm on stand with shelf under
- Convection oven six tray Turbofan E35 on stand