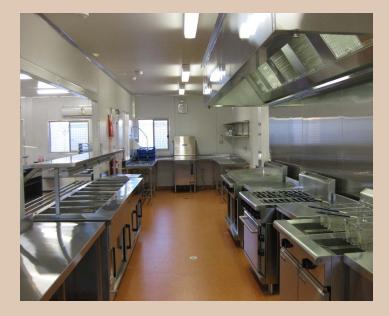

Transportable buildings available for immediate collection from WA

100 Man Kitchen (capable of handling up to 200 person, the dining area would need additional seating space) is complete with cool rooms, freezers, full kitchen preparation area with all equipment and fitted out dining area with airlock.

100 Man Kitchen (capable of handling up to 200 person, the dining area would need additional seating space) is complete with cool-rooms, freezers, full kitchen preparation area with all equipment and fitted out dining area with airlock.