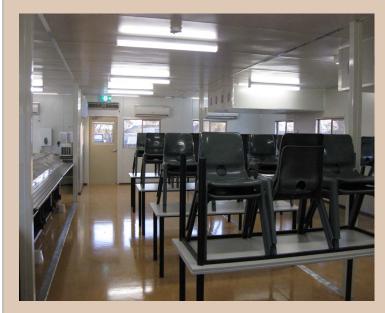

# Dining room equipment

- Ice cream freezer
- Dining tables
- PVC chairs
- Cold salad / dessert well / buffet on stand with sneeze-guard
- Laminated bench tops

- Water urn 7.5 Litre
- Conveyor toaster / warmer mobile
- Pie warmer
- Stainless steel sink with mixer tap
- Refrigerated dispensers for cold milk & beverages