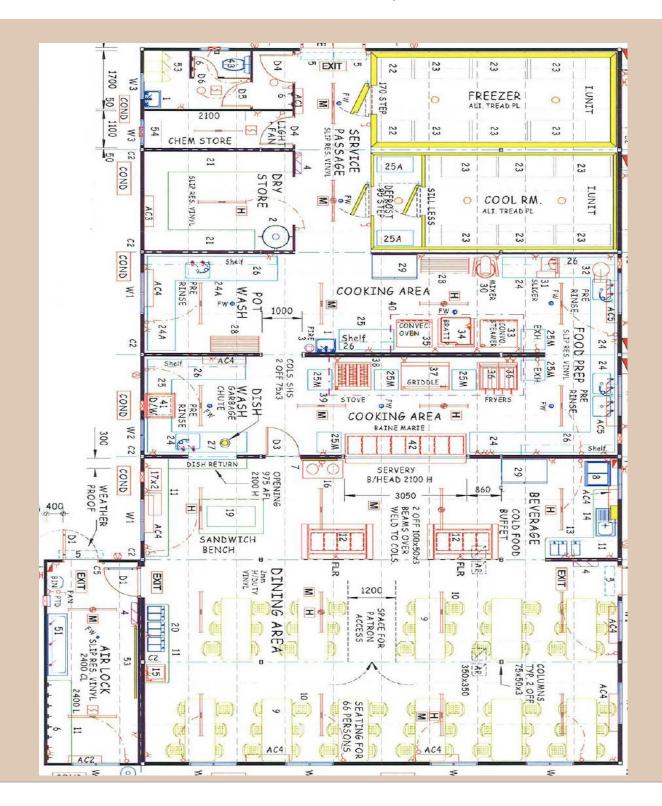

ted
- Vegetable peeler 6kg capacity
- Two x Pan fryer Waldorf

- Griddle plate on stand Waldorf
- Pass-through dishwasher
- Hot baine marie (eight modules)
- Reverse cycle split system air conditioners
- Inbuilt ablution with one pan & basin
- Combi steamer ten tray Convo-therm on stand with shelf under
- Convection oven six tray Turbofan E35 on stand





Our kitchens offer an efficient solution that is flexible enough for the requirements of any site, whether that is a small portable lunch room or a large dining room for hundreds of people. The modular layout means you can change the size of your kitchen to suit the number of workers on site.



## 21mx12m Kitchen/Diner

Catalogue No: 21x12

## 21.0m x 12.0m Transportable Building

## **Indicative Floor Plan**

100 Person Kitchen/Diner







## 21mx12m Kitchen/Diner

Catalogue No: 21x12

#### 100 Person Kitchen/Diner

Please note: Depending on stock availability at the time, second-hand buildings pictured may differ in appearance, photos supplied are for display purposes only. To see what's available in current stock please contact us on 1300 672 343

100 Man Kitchen (capable of handling up to 200 person, the dining area would need additional seating space) is complete with cool-rooms, freezers, full kitchen preparation area with all equipment and fitted out dining area with airlock.