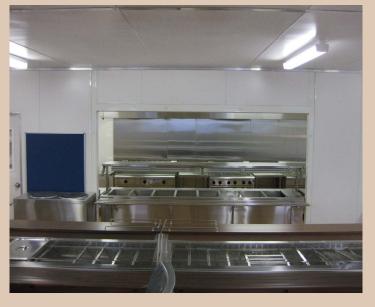

# Kitchen & Cooking Equipment

- Three tier panel store room shelving with aluminum support posts
- Four tier zinc plated wire grid cool room freezer shelving with zinc plated support frames
- Refrigerated food storage with two doors
- Mixer 40 litre floor mounted
- Meat slicer bench mounted
- Vegetable peeler 6kg capacity
- Two x Pan fryer Waldorf

- Griddle plate on stand Waldorf
- Pass-through dishwasher
- Hot baine marie (eight modules)
- Reverse cycle split system air conditioners
- Inbuilt ablution with one pan & basin
- Combi steamer ten tray Convo-therm on stand with shelf under
- Convection oven six tray Turbofan E35 on stand