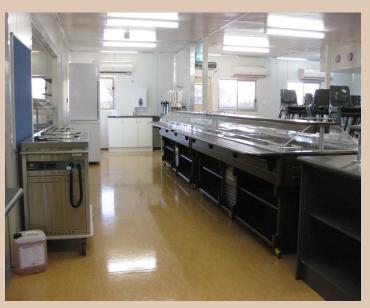

# Dining room equipment

- Ice cream freezer
- Dining tables
- PVC chairs
- Cold salad / dessert well / buffet on stand with sneeze-guard
- Laminated bench tops

- Water urn 7.5 Litre
- Conveyor toaster / warmer mobile
- Pie warmer
- Stainless steel sink with mixer tap
- Refrigerated dispensers for cold milk & beverages

Our kitchens offer an efficient solution that is flexible enough for the requirements of any site, whether that is a small portable lunch room or a large dining room for hundreds of people. The modular layout means you can change the size of your kitchen to suit the number of workers on site.