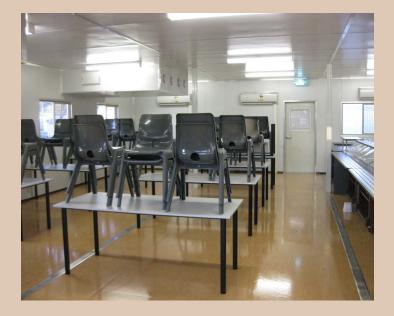

#### MINING CAMP

Mining Camp available for sale built to comfortably accommodate 100 people. The camp Kitchen is in excellent condition and has only been on hire to the one client in the one location, this camp is sold 'as is where is'. The Kitchen Diner can have additional dining floors added to meet the capacity of 200 persons.

Transportable buildings available for immediate collection from WA

100 Man Kitchen (capable of handling up to 200 person, the dining area would need additional seating space) is complete with cool rooms, freezers, full kitchen preparation area with all equipment and fitted out dining area with airlock.

100 Man Kitchen (capable of handling up to 200 person, the dining area would need additional seating space) is complete with cool-rooms, freezers, full kitchen preparation area with all equipment and fitted out dining area with airlock.